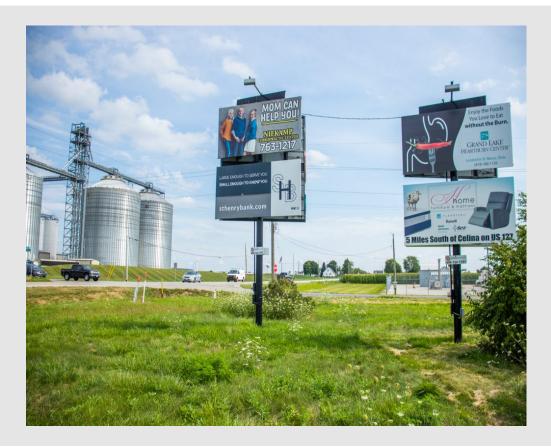

## COM #22 - MERCER COUNTY BILLBOARDS

| Panels:<br>Location:<br>County:<br>Market:<br>Traffic Count:<br>Board Facing:<br>Media/Style:<br>Copy Size:<br>Vinyl Size:<br>Illuminated:<br>Latitude/Longitude:<br>Advertising Strength: | 2 & 4<br>3061 Ohio 118, St Henry, OH, USA<br>Mercer<br>St. Henry/Coldwater<br>5000<br>North<br>Poster<br>6' x 12'<br>7'x 13'<br>Yes<br>40.43625, -84.62921<br>Great left hand read when traveling<br>north towards Coldwater on St. Rt.<br>118 for panels 1 & 3. Great right<br>hand read when headed south<br>towards St. Henry for panels 2 & 4.<br>Strong visibility and easy read. | Buschur's Dream O<br>Golden Retrievers | 118<br>Carthagena Rd<br>MPS Feed |
|--------------------------------------------------------------------------------------------------------------------------------------------------------------------------------------------|----------------------------------------------------------------------------------------------------------------------------------------------------------------------------------------------------------------------------------------------------------------------------------------------------------------------------------------------------------------------------------------|----------------------------------------|----------------------------------|
|                                                                                                                                                                                            |                                                                                                                                                                                                                                                                                                                                                                                        | Google                                 | (118)<br>Map data ©2024          |