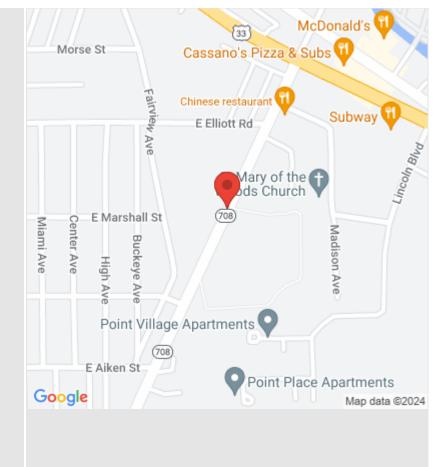

## COM #97 - LOGAN COUNTY BILLBOARD

Panels: 2 & 4

Location: 708 S R, Russells Point, OH, USA

County: Logan

Market: Russells Point

Traffic Count: 10000
Board Facing: North/East
Media/Style: Poster
Copy Size: 6' x 12 '
Vinyl Size: 7' x 13'
Illuminated: Yes

Latitude/Longitude: 40.4671022, -83.8928694 Advertising Strength: Very close to the road and

located near the Russells Point Post Office. Great read on left hand side of State Route 708 heading into Russells Point for panels 1 & 3. Great right hand read heading out of Russell\'s Point for panels 2 & 4. This billboard is located near numerous production facilities,