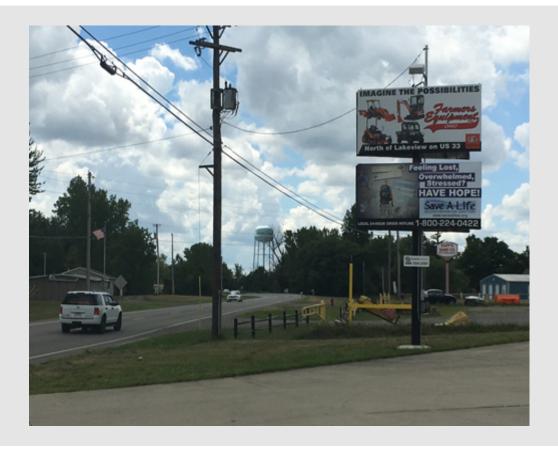

## COM #97 - LOGAN COUNTY BILLBOARD

Panels: 2 & 4

Location: 708 S R, Russells Point, OH, USA

County: Logan

Market: Russells Point

Traffic Count: 10000
Board Facing: North/East
Media/Style: Poster
Copy Size: 6' x 12 '
Vinyl Size: 7' x 13'
Illuminated: Yes

Latitude/Longitude: 40.4671022, -83.8928694 Advertising Strength: Very close to the road and

located near the Russells Point Post Office. Great read on left hand side of State Route 708 heading into Russells Point for panels 1 & 3. Great right hand read heading out of Russell\'s Point for panels 2 & 4. This billboard is located near numerous production facilities,

including Honda of America
Manufacturing Transmission Plant
and World Class Plastics with lots
of local working traffic, including
traffic to and from Indian Lake

High School.