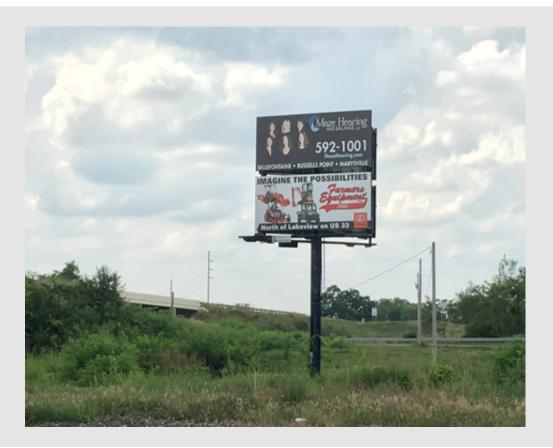

## COM #66 - LOGAN COUNTY BILLBOARD

| Panels:               | 2 & 4                                                                                                                                                                                                        |   |
|-----------------------|--------------------------------------------------------------------------------------------------------------------------------------------------------------------------------------------------------------|---|
| Location:             | U.S. 33, Bellefontaine, OH, USA                                                                                                                                                                              |   |
| County:               | Logan                                                                                                                                                                                                        |   |
| Market:               | Bellefontaine                                                                                                                                                                                                | 1 |
| Traffic Count:        | 22000                                                                                                                                                                                                        |   |
| Board Facing:         | East                                                                                                                                                                                                         |   |
| Media/Style:          | Bulletin                                                                                                                                                                                                     |   |
| Copy Size:            | 10' x 24 '                                                                                                                                                                                                   |   |
| Vinyl Size:           | 11' x 25 '                                                                                                                                                                                                   |   |
| Illuminated:          | Yes                                                                                                                                                                                                          |   |
| Latitude/Longitude:   | 40.3812747, -83.7616502                                                                                                                                                                                      |   |
| Advertising Strength: | Located right before the highest<br>traffic exit in Logan County at<br>US 33 and St. Rt. 68. US 33 is<br>a two line highway and this<br>location has a nice read from<br>both East/West bound<br>directions. |   |