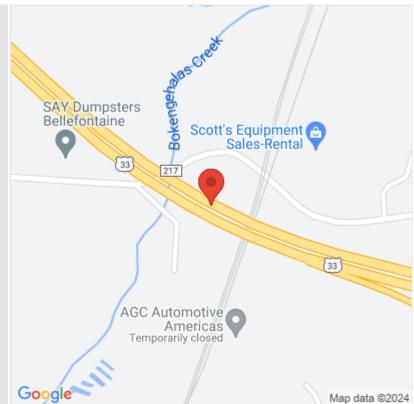

## COM #66 - LOGAN COUNTY BILLBOARD

| Panels:               | 2 & 4                                                                                                                                                                                                        |   |
|-----------------------|--------------------------------------------------------------------------------------------------------------------------------------------------------------------------------------------------------------|---|
| Location:             | U.S. 33, Bellefontaine, OH, USA                                                                                                                                                                              |   |
| County:               | Logan                                                                                                                                                                                                        |   |
| Market:               | Bellefontaine                                                                                                                                                                                                | 1 |
| Traffic Count:        | 22000                                                                                                                                                                                                        |   |
| Board Facing:         | East                                                                                                                                                                                                         |   |
| Media/Style:          | Bulletin                                                                                                                                                                                                     |   |
| Copy Size:            | 10' x 24 '                                                                                                                                                                                                   |   |
| Vinyl Size:           | 11' x 25 '                                                                                                                                                                                                   |   |
| Illuminated:          | Yes                                                                                                                                                                                                          |   |
| Latitude/Longitude:   | 40.3812747, -83.7616502                                                                                                                                                                                      |   |
| Advertising Strength: | Located right before the highest<br>traffic exit in Logan County at<br>US 33 and St. Rt. 68. US 33 is<br>a two line highway and this<br>location has a nice read from<br>both East/West bound<br>directions. |   |