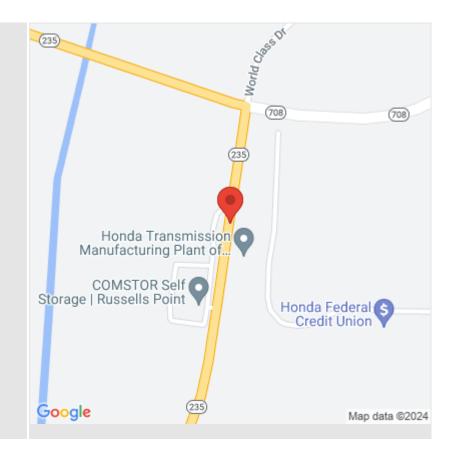

## COM #49 - LOGAN COUNTY BILLBOARD

Panels: 2 & 4

Location: State Route 235 north

County: Logan

Market: Russells Point

Traffic Count: 5000

Board Facing: North

Media/Style: Poster

Copy Size: 6' x 12 '

Vinyl Size: 7'x 13'

Illuminated: Yes

Latitude/Longitude: 40.4485534, -83.9040378

Advertising Strength: Great left hand read

located along State
Route 235 north with
great visibility in perfect
location for panels 1 & 3.
Great right hand read for
panels 2 & 4. This
billboard is located right
across the street from
Honda of America
Manufacturing
Transmission Plant with

Transmission Plant with lots of local working traffic, including traffic to

and from Indian Lake

High School.