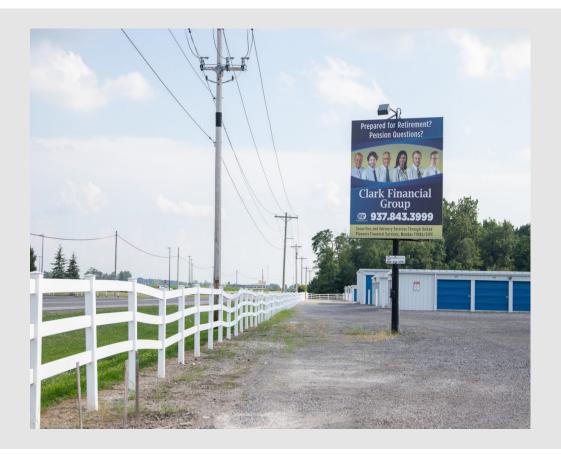

## COM #49 - LOGAN COUNTY BILLBOARD

Panels: 2 & 4

Location: State Route 235 north

County: Logan

Market: Russells Point

Traffic Count: 5000

Board Facing: North

Media/Style: Poster

Copy Size: 6' x 12 '

Vinyl Size: 7'x 13'

Illuminated: Yes

Latitude/Longitude: 40.4485534, -83.9040378

Advertising Strength: Great left hand read

located along State
Route 235 north with
great visibility in perfect
location for panels 1 & 3.
Great right hand read for
panels 2 & 4. This
billboard is located right
across the street from
Honda of America
Manufacturing
Transmission Plant with

Transmission Plant with lots of local working traffic, including traffic to

and from Indian Lake

High School.