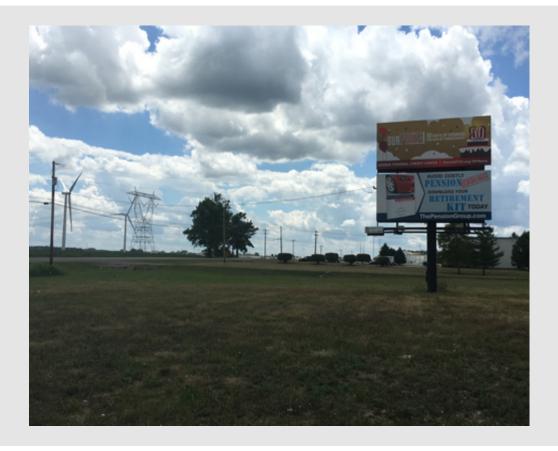

## COM #5 - LOGAN COUNTY BILLBOARD

Panels: 2 & 4 Location: St. Rt. 708 County: Logan

Market: Russells Point

**Traffic Count:** 10000 **Board Facing:** North Media/Style: Bulletin Copy Size: 10' x 24 ' Vinyl Size: 11' x 25 ' Illuminated: Yes

Latitude/Longitude: 40.4552718, -83.8981844 Advertising Strength: Great read on left hand

side of State Route 708 for panels 1 & 3. Great

read on right hand side for panels 2 & 4. This billboard is located near numerous production facilities, including Honda of America Manufacturing Transmission Plant and World Class Plastics with lots of local working traffic, including traffic to

and from Indian Lake High School.