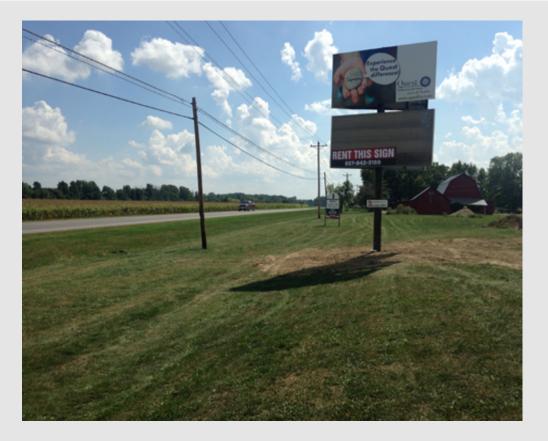

## COM #119 - WYANDOT COUNTY BILLBOARD

| Panels:               | 2 & 4                                                                              |            |          |
|-----------------------|------------------------------------------------------------------------------------|------------|----------|
| Location:             | 4204 Ohio 199, Carey, OH 43316, USA                                                |            |          |
| County:               | Wyandot                                                                            |            |          |
| Market:               | Carey/Upper Sandusky/Findlay/Wyandot County                                        |            | (199)    |
| Traffic Count:        | 3000                                                                               |            |          |
| Board Facing:         | North                                                                              |            | 28A      |
| Media/Style:          | Poster                                                                             |            |          |
| Copy Size:            | 6' X 12' or 13' x 12'                                                              |            |          |
| Vinyl Size:           | 7'x 13 or 14' x 13'                                                                |            |          |
| Illuminated:          | Yes                                                                                |            | •        |
| Latitude/Longitude:   | 40.93284, -83.3515                                                                 |            | ▼        |
| Advertising Strength: | This sign is located 2 miles south of Carey, Ohio and 7 miles from Upper Sandusky. |            |          |
|                       | and 7 miles nom opper Sandusky.                                                    |            |          |
|                       |                                                                                    |            |          |
|                       |                                                                                    |            | (199)    |
|                       |                                                                                    |            |          |
|                       |                                                                                    |            |          |
|                       |                                                                                    |            |          |
|                       |                                                                                    |            |          |
|                       |                                                                                    |            |          |
|                       |                                                                                    | <b>.</b> . |          |
|                       |                                                                                    | Google     | Map data |