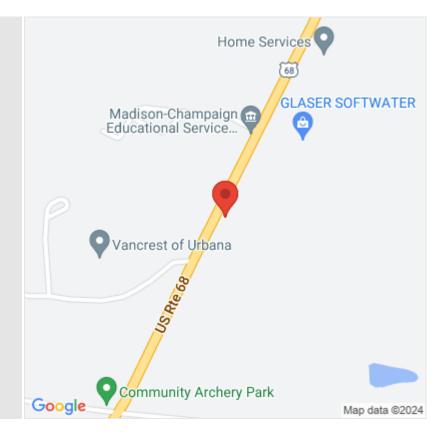

## COM #105 - CHAMPAIGN COUNTY BILLBOARD

| Panels:               | 2 & 4                                                                                                                                                                                                  |
|-----------------------|--------------------------------------------------------------------------------------------------------------------------------------------------------------------------------------------------------|
| Location:             | 2249 U.S. 68, Urbana, OH, USA                                                                                                                                                                          |
| County:               | Champaign                                                                                                                                                                                              |
| Market:               | Urbana, Springfield, Bellefontaine                                                                                                                                                                     |
| Traffic Count:        | 14000                                                                                                                                                                                                  |
| Board Facing:         | South                                                                                                                                                                                                  |
| Media/Style:          | Bulletin                                                                                                                                                                                               |
| Copy Size:            | 8' x 20 '                                                                                                                                                                                              |
| Vinyl Size:           | 9'x 21'                                                                                                                                                                                                |
| Illuminated:          | Yes                                                                                                                                                                                                    |
| Latitude/Longitude:   | 40.079114, -83.763118                                                                                                                                                                                  |
| Advertising Strength: | Left hand read located along US<br>68 heading to Springfield and out<br>of Urbana for panels 1 & 3. Right<br>hand read heading toward<br>Urbana for panels 2 & 4. Easy<br>read with strong visibility. |