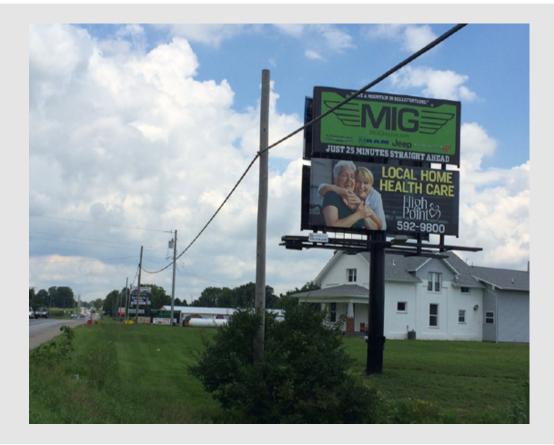

## COM #105 - CHAMPAIGN COUNTY BILLBOARD

| Panels:               | 2 & 4                                                                                                                                                                                                  |
|-----------------------|--------------------------------------------------------------------------------------------------------------------------------------------------------------------------------------------------------|
| Location:             | 2249 U.S. 68, Urbana, OH, USA                                                                                                                                                                          |
| County:               | Champaign                                                                                                                                                                                              |
| Market:               | Urbana, Springfield, Bellefontaine                                                                                                                                                                     |
| Traffic Count:        | 14000                                                                                                                                                                                                  |
| Board Facing:         | South                                                                                                                                                                                                  |
| Media/Style:          | Bulletin                                                                                                                                                                                               |
| Copy Size:            | 8' x 20 '                                                                                                                                                                                              |
| Vinyl Size:           | 9'x 21'                                                                                                                                                                                                |
| Illuminated:          | Yes                                                                                                                                                                                                    |
| Latitude/Longitude:   | 40.079114, -83.763118                                                                                                                                                                                  |
| Advertising Strength: | Left hand read located along US<br>68 heading to Springfield and out<br>of Urbana for panels 1 & 3. Right<br>hand read heading toward<br>Urbana for panels 2 & 4. Easy<br>read with strong visibility. |