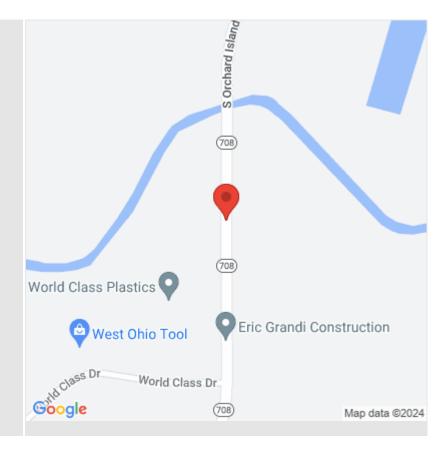

Latitude/Longitude: 40.4552718, -83.8981844 Advertising Strength: Great read on left hand

side of State Route 708 for panels 1 & 3. Great read on right hand side for panels 2 & 4. This billboard is located near numerous production facilities, including Honda of America Manufacturing Transmission Plant and World Class Plastics with lots of local working

traffic, including traffic to

and from Indian Lake High School.