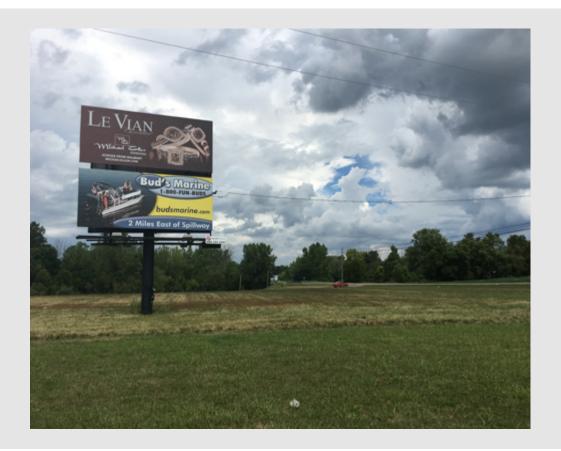

## COM #5 - LOGAN COUNTY BILLBOARD

Panels: 1 & 3 Location: St. Rt. 708 County: Logan Market:

Russells Point

**Traffic Count:** 10000 South **Board Facing:** Media/Style: Bulletin Copy Size: 10' x 24 ' Vinyl Size: 11' x 25 ' Illuminated: Yes

Latitude/Longitude: 40.4552718, -83.8981844 Advertising Strength: Great read on left hand

side of State Route 708 for panels 1 & 3. Great read on right hand side for panels 2 & 4. This billboard is located near numerous production facilities, including Honda of America Manufacturing Transmission Plant and World Class Plastics with lots of local working

traffic, including traffic to

and from Indian Lake High School.