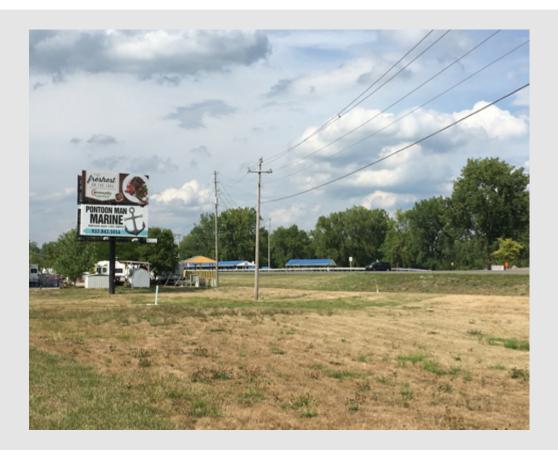

## **COM #4 - LOGAN COUNTY BILLBOARD**

Panels: 1 & 3

Location: St. Rt. 235 and Duff Road.

County: Logan Market: Lakeview **Traffic Count:** 10000 **Board Facing:** South Bulletin Media/Style: Copy Size: 10' x 24 ' Vinyl Size: 11' x 25 ' Illuminated: yes

Latitude/Longitude: 40.5005247, -83.9178441 Advertising Strength: Great read with high

visibility and slow traffic speeds. This billboard is located right across from Old Field Beach which has thousands of visitors throughout the year and is also located next to Fisher's Flea Market and

the Indian Lake Campgrounds which provide an excellent captive audience.