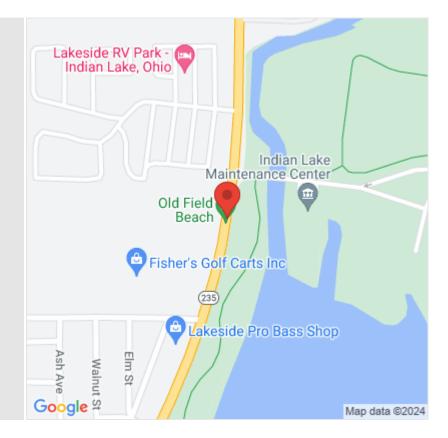

## **COM #4 - LOGAN COUNTY BILLBOARD**

Panels: 1 & 3

Location: St. Rt. 235 and Duff Road.

County: Logan Market: Lakeview **Traffic Count:** 10000 **Board Facing:** South Bulletin Media/Style: Copy Size: 10' x 24 ' Vinyl Size: 11' x 25 ' Illuminated: yes

Latitude/Longitude: 40.5005247, -83.9178441 Advertising Strength: Great read with high

visibility and slow traffic speeds. This billboard is located right across from Old Field Beach which has thousands of visitors throughout the year and is also located next to Fisher's Flea Market and

the Indian Lake Campgrounds which provide an excellent captive audience.