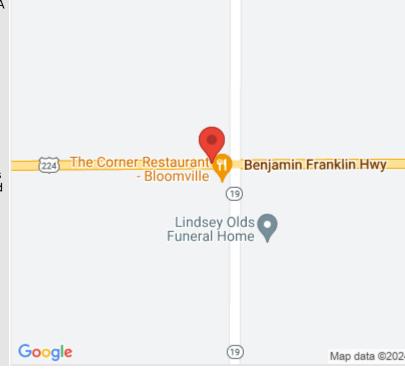

## COM #101 - SENECA COUNTY BILLBOARD

Panels: 1 & 3

Location: 7980 U.S. 224, Bloomville, OH 44818, USA

County: Seneca

Market: Tiffin/Attica/Seneca County

Traffic Count: 5000

Board Facing: East

Media/Style: Poster

Copy Size: 6' x 12 '

Vinyl Size: 7'x 13'

Illuminated: Yes

Latitude/Longitude: 41.08119, -83.01572

Advertising Strength: Located ten miles east of Tiffin and 7 miles

west of Attica at the corner of U.S. 224 and S.R. 19. Great left hand read for panels 1 & 3. Great right hand read on 224 East-Bound for panels 2 & 4. Traffic flow between Tiffin, Attica, Willard, and Greenwich. This location is located on the property of the Corner Restaurant which has a lot of foot traffic as well.