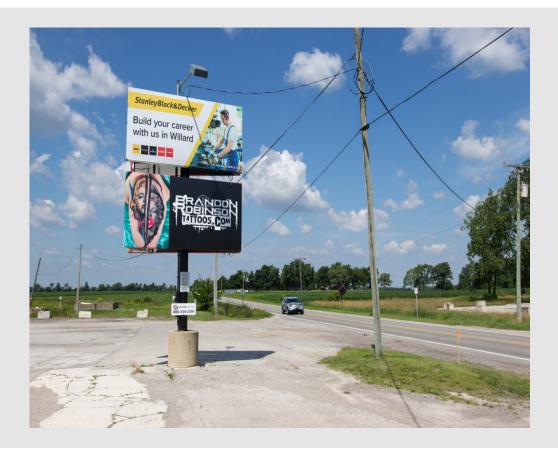

## COM #101 - SENECA COUNTY BILLBOARD

Panels: 1 & 3

Location: 7980 U.S. 224, Bloomville, OH 44818, USA

County: Seneca

Market: Tiffin/Attica/Seneca County

Traffic Count: 5000

Board Facing: East

Media/Style: Poster

Copy Size: 6' x 12 '

Vinyl Size: 7'x 13'

Illuminated: Yes

Latitude/Longitude: 41.08119, -83.01572

Advertising Strength: Located ten miles east of Tiffin and 7 miles

west of Attica at the corner of U.S. 224 and S.R. 19. Great left hand read for panels 1 & 3. Great right hand read on 224 East-Bound for panels 2 & 4. Traffic flow between Tiffin, Attica, Willard, and Greenwich. This location is located on the property of the Corner Restaurant which has a lot of foot traffic as well.